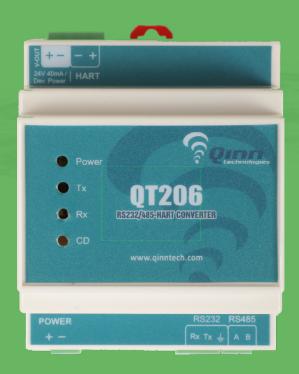

# QT206 HART to MODBUS Converter

## **Hardware Specifications**

- HART port
- RS485 and RS232 port
- 12-24V DC input power
- Operating Temperature: -40 ~ +85c
- Din Rail mountable enclosure